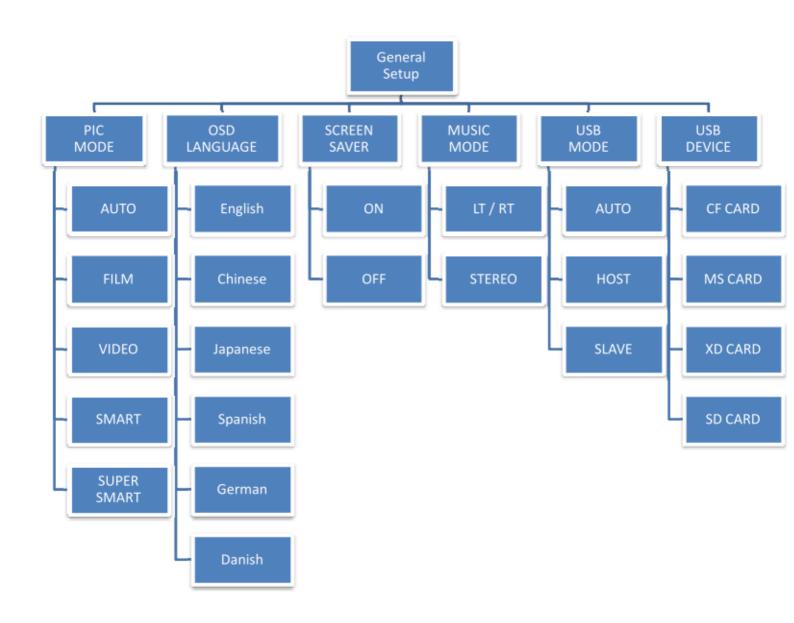

s pressed.
- C: 12 external push buttons, 13 folders. Main menu "00" folder plays when power on. Loop play this folder when no button is pressed. Folder "01"-"12" button folders, will be loop played when a corresponding button is pressed.

#### Note:

# All the files should be included in these folders. The folders should be as follows:



# Features SRK-005-H Player Setup with HDMI

**Type:** High Definition **Connectors:** HDMI **Resolution:** 1280x720p

Output: YPbPr / VGA: 480i, 480p, 720p

- 1. OTG-USB port as a DEVICE can copy the contents from the PC side, but also from the SD cards, USB device for reading documents
- 2. HDMI: automatically switch to HDMI when it is connected to monitor, and the VGA is off at the same time



HDMI Video Out HDMI to LCD TV

# **GENERAL SETUP MENU**



# PICTURE SETUP MENU



# VIDEO SETUP MENU



### PREFERENCES MENU



# **CLOCK SETUP MENU**



### TIMER POWER SETUP MENU



### Warranty

The SIRKOM Digital Signage System comes with a full 1-yr manufacturer's warranty on parts and labor. The Warranty coverage on this player begins the day you buy your product. This warranty covers defects in manufacturing only, and expressly excludes coverage for excessive wear and tear, physical or accidental abuse, loss and theft. Warranty service is available in all countries where the product is officially distributed. The warranty covers any service or exchange required for a defective unit during the coverage period. The service / exchange opportunity ends one year after the date of purchase. The replacement product is covered only for the warra