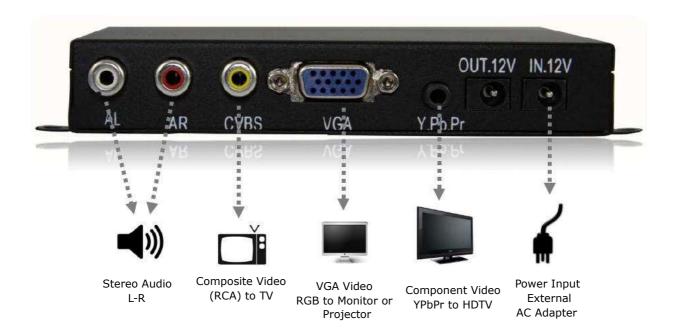

# **Specifications**

| Feature                     | Specifications                              |
|-----------------------------|---------------------------------------------|
| Dimensions (L*W*H)          | SRK-005: 126 x 91 x 22 mm                   |
| Power                       | External AC Adapter (Included) 12V, 1.0 Amp |
| Composite Output Resolution | 720 x 576                                   |
| VGA Output Resolution       | 640 x 480p / 1280 x 720p                    |
| Component (Y Pb Pr) Output  | 640 x 480p / 1280 x 720p                    |
| Audio Output                | STEREO                                      |
| Photo Format Support        | JPEG , BMP                                  |
| Video Format Support        | MPEG 1, MPEG 2, MPEG 4, AVI                 |
| Audio Format Support        | MP3, WMA, AC3, AAC, OGG                     |
| USB Specs                   | High Speed USB 2.0 Holes                    |
| Memory Card Support         | SD / CF/MMC Card & Size: 32MB to 32GB       |
| Mounting Specifications     | VESA Standard                               |
|                             | 75 * 75 mm (4 Holes)                        |
|                             | 100 * 100 mm (4 Holes)                      |
| Power Source Compatibility  | Worldwide (110v to 240v input)              |