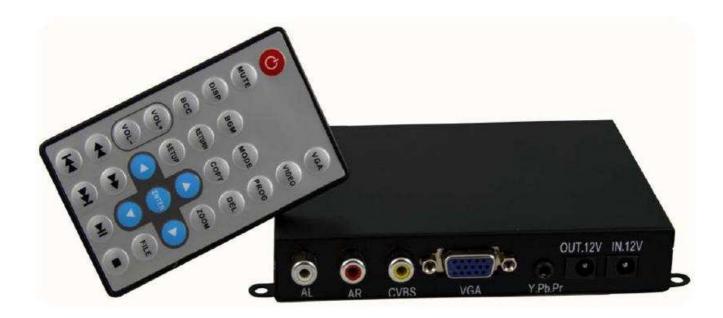

### Remote control

| (4)             | Power ON / OFF                                                                                   |
|-----------------|--------------------------------------------------------------------------------------------------|
| MUTE            | Volume ON / OFF                                                                                  |
| VGA             | VGA Output 1280×720<br>Factory Default Resolution: 640 x 480                                     |
| DISP            | Display Current Time (Top Right Corner of the Screen) Displays File Info. when in PLAYLIST mode. |
| BGM             | Background Music (ON / OFF)                                                                      |
| MODE            | Auto Play Mode (All Play, Folder Play or Single File Play)                                       |
| PROG            | For Configuring Playlist. Select 20 files (max) in a Playlist                                    |
| BCC             | Set A to B Player                                                                                |
| RETURN          | Return to Playlist Screen (when Playback is stopped)                                             |
| COPY            | One Key Copy (Copy Files from USB / SD Card to CF Card)                                          |
| DEL             | Navigate to the file, press DEL to delete file from Storage.                                     |
| VOL+            | Increase Volume                                                                                  |
| VOL-            | Decrease Volume                                                                                  |
| SETUP           | Enter Setup Menu                                                                                 |
| ZOOM            | For Picture / Photo Zoom. Use ◀ and ▶ for Zoom Size                                              |
| _               | Navigation Button, Cursor Up. Flip Image Horizontally                                            |
| •               | Navigation Button, Cursor Down, Rotate Image by 90-deg                                           |
| ENTER           | Select, Press to Start Playback                                                                  |
|                 | Navigation Button, Cursor Right, Flip Image Vertically                                           |
| 4               | Navigation Button, Cursor Left, Rotate Image by 90-deg                                           |
| 41              | Fast Rewind, Skip Backwards, 2x, 4x, 6x, 8x                                                      |
| <b>&gt;&gt;</b> | Fast Forward, Skip Ahead, 2x, 4x, 6x, 8x                                                         |
| FILE            | List All Files on Compact Flash Card                                                             |
| М               | Go to NextFile                                                                                   |
| H               | Go to Previous File                                                                              |
|                 | Stop Playback, Return to Files List.                                                             |