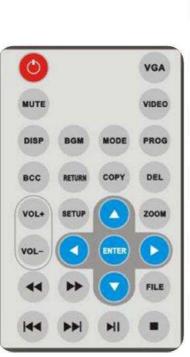

### Remote control

| (4)             | Power ON / OFF                                                                                   |
|-----------------|--------------------------------------------------------------------------------------------------|
| MUTE            | Volume ON / OFF                                                                                  |
| VGA             | VGA Output 1280×720<br>Factory Default Resolution: 640 x 480                                     |
| DISP            | Display Current Time (Top Right Corner of the Screen) Displays File Info. when in PLAYLIST mode. |
| BGM             | Background Music (ON / OFF)                                                                      |
| MODE            | Auto Play Mode (All Play, Folder Play or Single File Play)                                       |
| PROG            | For Configuring Playlist. Select 20 files (max) in a Playlist                                    |
| BCC             | Set A to B Player                                                                                |
| RETURN          | Return to Playlist Screen (when Playback is stopped)                                             |
| COPY            | One Key Copy (Copy Files from USB / SD Card to CF Card)                                          |
| DEL             | Navigate to the file, press DEL to delete file from Storage.                                     |
| VOL+            | Increase Volume                                                                                  |
| VOL-            | Decrease Volume                                                                                  |
| SETUP           | Enter Setup Menu                                                                                 |
| ZOOM            | For Picture / Photo Zoom. Use ◀ and ▶ for Zoom Size                                              |
| _               | Navigation Button, Cursor Up. Flip Image Horizontally                                            |
| •               | Navigation Button, Cursor Down, Rotate Image by 90-deg                                           |
| ENTER           | Select, Press to Start Playback                                                                  |
|                 | Navigation Button, Cursor Right, Flip Image Vertically                                           |
| 4               | Navigation Button, Cursor Left, Rotate Image by 90-deg                                           |
| 41              | Fast Rewind, Skip Backwards, 2x, 4x, 6x, 8x                                                      |
| <b>&gt;&gt;</b> | Fast Forward, Skip Ahead, 2x, 4x, 6x, 8x                                                         |
| FILE            | List All Files on Compact Flash Card                                                             |
| М               | Go to NextFile                                                                                   |
| H               | Go to Previous File                                                                              |
|                 | Stop Playback, Return to Files List.                                                             |