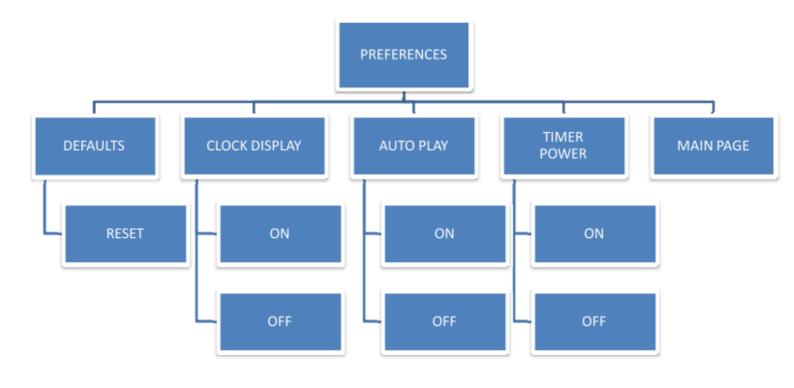

older plays when power on. Loop play this folder when no button is pressed. Folder "01"-"12" button folders, will be loop played when a corresponding button is pressed.

#### Note:

# All the files should be included in these folders. The folders should be as follows:



# Features SRK-005-H Player Setup with HDMI

**Type:** High Definition **Connectors:** HDMI **Resolution:** 1280x720p

Output: YPbPr / VGA: 480i, 480p, 720p

- 1. OTG-USB port as a DEVICE can copy the contents from the PC side, but also from the SD cards, USB device for reading documents
- 2. HDMI: automatically switch to HDMI when it is connected to monitor, and the VGA is off at the same time



HDMI Video Out HDMI to LCD TV

# **GENERAL SETUP MENU**



# PICTURE SETUP MENU



# VIDEO SETUP MENU



### PREFERENCES MENU



# **CLOCK SETUP MENU**



### TIMER POWER SETUP MENU



### Warranty

The SIRKOM Digital Signage System comes with a full 1-yr manufacturer's warranty on parts and labor. The Warranty coverage on this player begins the day you buy your product. This warranty covers defects in manufacturing only, and expressly excludes coverage for excessive wear and tear, physical or accidental abuse, loss and theft. Warranty service is available in all countries where the product is officially distributed. The warranty covers any service or exchange required for a defective unit during the coverage period. The service / exchange opportunity ends one year after the date of purchase. The replacement product is covered only for the warranty period of the original product. When the warranty on the original