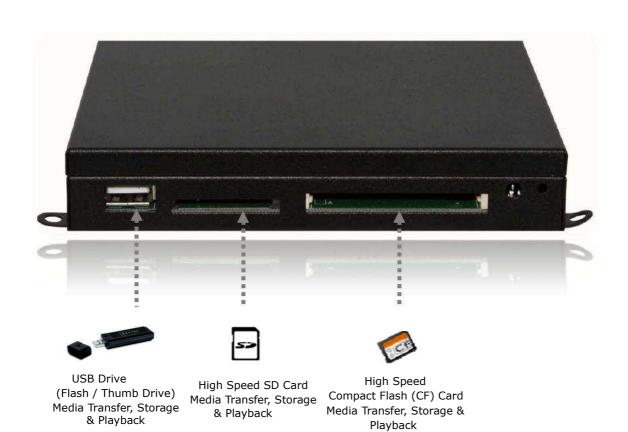

# Signage Player Setup

# **Specifications**

| Feature                     | Specifications                              |
|-----------------------------|---------------------------------------------|
| Dimensions (L*W*H)          | SRK-005: 126 x 91 x 22 mm                   |
| Power                       | External AC Adapter (Included) 12V, 1.0 Amp |
| Composite Output Resolution | 720 x 576                                   |
| VGA Output Resolution       | 640 x 480p / 1280 x 720p                    |
| Component (Y Pb Pr) Output  | 640 x 480p / 1280 x 720p                    |
| Audio Output                | STEREO                                      |
| Photo Format Support        | JPEG , BMP                                  |
| Video Format Support        | MPEG 1, MPEG 2, MPEG 4, AVI                 |
| Audio Format Support        | MP3, WMA, AC3, AAC, OGG                     |
| USB Specs                   | High Speed USB 2.0 Holes                    |
| Memory Card Support         | SD / CF/MMC Card & Size: 32MB to 32GB       |
| Mounting Specifications     | VESA Standard                               |
|                             | 75 * 75 mm (4 Holes)                        |
|                             | 100 * 100 mm (4 Holes)                      |
| Power Source Compatibility  | Worldwide (110v to 240v input)              |

# **Features**

| Feature                          | Specifications                                                                              |
|----------------------------------|---------------------------------------------------------------------------------------------|
| Media Format Compatibility:      | JPEG, BMP, MP3, WMA, AC3, AAC, OGG,<br>MPEG-1, MPEG-2, MPEG-4                               |
| Media Storage & Playback Source: | High-Speed Compact Flash (CF) Card                                                          |
|                                  | High-Speed SD                                                                               |
|                                  | USB2.0 Drive (Thumb Drive/Flash Drive)                                                      |
| Configurations:                  | CE, FCC, ROHS                                                                               |
| Playback Modes:                  | Auto Power On, Auto Play, Auto Loop                                                         |
|                                  | Auto Playback: Video Music or Picture (with Background Music)                               |
|                                  | Auto Loop: Single File Play in Loop, Full<br>Folder Play in Loop, Play All in Loop          |
| On-Screen Display Languages      | English ,Japanese, Chinese, French, German, Danish, Spanish                                 |
| Image Slideshow Playback         | Picture Rotation: Vertical-Portrait vs<br>Landscape-Horizontal                              |
|                                  | Slideshow Transitions: 16-different Transition<br>Effects, Slide Intervals: 1 to 60 seconds |
| In-built Scheduler               | Set Power-up and Power-down Time                                                            |