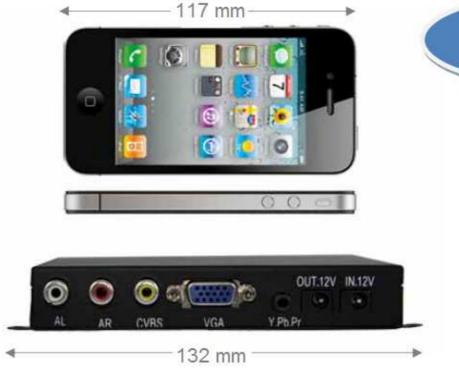

| Auto Playback: Video Music or Picture (with Background Music)                               |
|                                  | Auto Loop: Single File Play in Loop, Full<br>Folder Play in Loop, Play All in Loop          |
| On-Screen Display Languages      | English ,Japanese, Chinese, French, German, Danish, Spanish                                 |
| Image Slideshow Playback         | Picture Rotation: Vertical-Portrait vs<br>Landscape-Horizontal                              |
|                                  | Slideshow Transitions: 16-different Transition<br>Effects, Slide Intervals: 1 to 60 seconds |
| In-built Scheduler               | Set Power-up and Power-down Time                                                            |

# **Dimensions**





For Illustration Purposes Only

# Signage Player Setup





### Remote control



| (4)             | Power ON / OFF                                                                                   |
|-----------------|--------------------------------------------------------------------------------------------------|
| MUTE            | Volume ON / OFF                                                                                  |
| VGA             | VGA Output 1280×720<br>Factory Default Resolution: 640 x 480                                     |
| DISP            | Display Current Time (Top Right Corner of the Screen) Displays File Info. when in PLAYLIST mode. |
| BGM             | Background Music (ON / OFF)                                                                      |
|