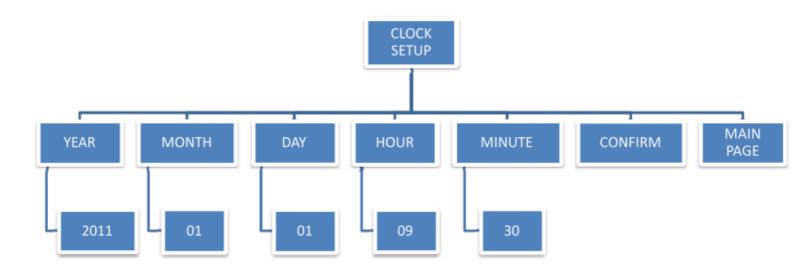

Loop play this folder when no button is pressed. Folder "01"-"12" button folders, will be loop played when a corresponding button is pressed.

#### Note:

# All the files should be included in these folders. The folders should be as follows:



# Features SRK-005-H Player Setup with HDMI

**Type:** High Definition **Connectors:** HDMI **Resolution:** 1280x720p

Output: YPbPr / VGA: 480i, 480p, 720p

- 1. OTG-USB port as a DEVICE can copy the contents from the PC side, but also from the SD cards, USB device for reading documents
- 2. HDMI: automatically switch to HDMI when it is connected to monitor, and the VGA is off at the same time



HDMI Video Out HDMI to LCD TV

# **GENERAL SETUP MENU**



# PICTURE SETUP MENU



# VIDEO SETUP MENU



### PREFERENCES MENU



# **CLOCK SETUP MENU**



### TIMER POWER SETUP MENU



### Warranty

The SIRKOM Digital Signage System comes with a full 1-yr manufacturer's warranty on parts and labor. The Warranty coverage on this player begins the day you buy your product. This warranty covers defects in manufacturing only, and expressly excludes coverage for excessive wear and tear, physical or accidental abuse, loss and theft. Warranty service is available in all countries where the product is officially distributed. The warranty covers any service or exchange required for a defective unit during the coverage period. The service / exchange opportunity ends one year after the date of purchase. The replacement product is covered only for the warranty period of the original product. When the warranty on the original product expires, the warra