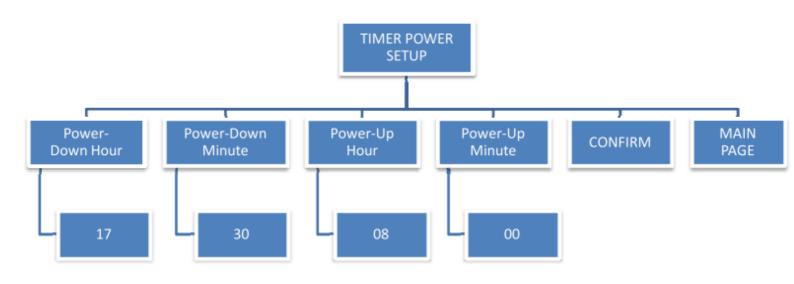

button is pressed. Folder "01"-"12" button folders, will be loop played when a corresponding button is pressed.

#### Note:

# All the files should be included in these folders. The folders should be as follows:



# Features SRK-005-H Player Setup with HDMI

**Type:** High Definition **Connectors:** HDMI **Resolution:** 1280x720p

Output: YPbPr / VGA: 480i, 480p, 720p

- 1. OTG-USB port as a DEVICE can copy the contents from the PC side, but also from the SD cards, USB device for reading documents
- 2. HDMI: automatically switch to HDMI when it is connected to monitor, and the VGA is off at the same time



HDMI Video Out HDMI to LCD TV

# **GENERAL SETUP MENU**



# PICTURE SETUP MENU



# VIDEO SETUP MENU



### PREFERENCES MENU



# **CLOCK SETUP MENU**



### TIMER POWER SETUP MENU



### Warranty

The SIRKOM Digital Signage System comes with a full 1-yr manufacturer's warranty on parts and labor. The Warranty coverage on this player begins the day you buy your product. This warranty covers defects in manufacturing only, and expressly excludes coverage for excessive wear and tear, physical or accidental abuse, loss and theft. Warranty service is available in all countries where the product is officially distributed. The warranty covers any service or exchange required for a defective unit during the coverage period. The service / exchange opportunity ends one year after the date of purchase. The replacement product is covered only for the warranty period of the original product. When the warranty on the original product expires, the warranty on all re placed products