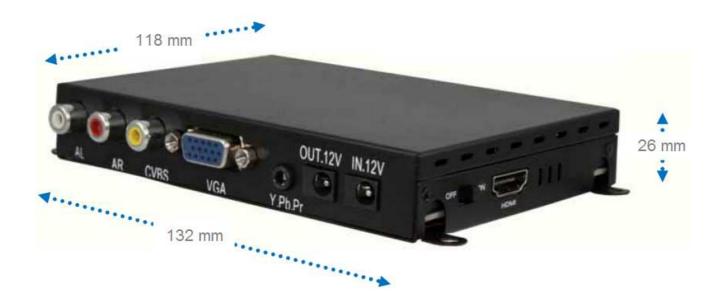

| Auto Playback: Video Music or Picture (with Background Music)                               |
|                                  | Auto Loop: Single File Play in Loop, Full<br>Folder Play in Loop, Play All in Loop          |
| On-Screen Display Languages      | English ,Japanese, Chinese, French, German, Danish, Spanish                                 |
| Image Slideshow Playback         | Picture Rotation: Vertical-Portrait vs<br>Landscape-Horizontal                              |
|                                  | Slideshow Transitions: 16-different Transition<br>Effects, Slide Intervals: 1 to 60 seconds |
| In-built Scheduler               | Set Power-up and Power-down Time                                                            |

# **Dimensions**





For Illustration Purposes Only

# Signage Player Setup





### Remote control



| (4)             | Power ON / OFF                                                                                   |
|-----------------|--------------------------------------------------------------------------------------------------|
| MUTE            | Volume ON / OFF                                                                                  |
| VGA             | VGA Output 1280×720<br>Factory Default Resolution: 640 x 480                                     |
| DISP            | Display Current Time (Top Right Corner of the Screen) Displays File Info. when in PLAYLIST mode. |
| BGM             | Background Music (ON / OFF)                                                                      |