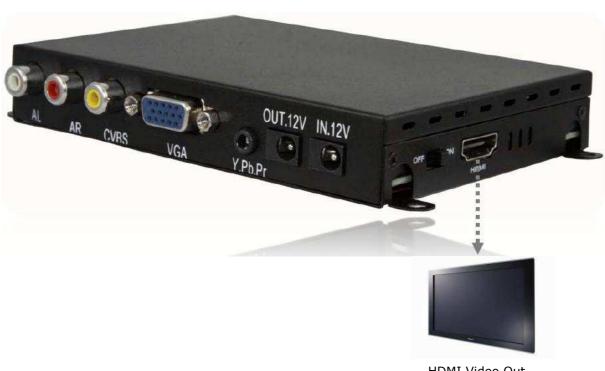

# Features SRK-005-H Player Setup with HDMI

**Type:** High Definition **Connectors:** HDMI **Resolution:** 1280x720p

Output: YPbPr / VGA: 480i, 480p, 720p

- 1. OTG-USB port as a DEVICE can copy the contents from the PC side, but also from the SD cards, USB device for reading documents
- 2. HDMI: automatically switch to HDMI when it is connected to monitor, and the VGA is off at the same time

HDMI Video Out HDMI to LCD TV