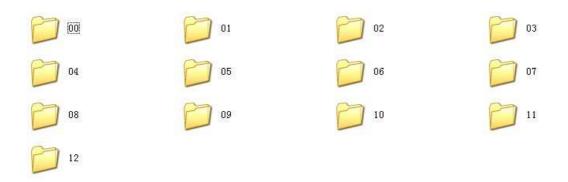

### Features SRK-005-K --- with 12 external button board

(RCA inputs)

- A: 12 external push buttons, 13 folders. Main menu "00" folder plays when power on. Loop play this folder when no button is pressed. Folder "01"-"12" button folders will be played when a corresponding button is pressed. When the play back finishes, it goes back to play main menu "00". When a button is pressed in the middle of a play back, it should go play the folder the button is pressed.
- B: 12 external push buttons, 12 folders. No main menu folder, black screen when power on. These folders play when button is pressed. Folder "01"-"12" button folders will be played when a corresponding button is pressed. When the play back finishes, it goes back to black screen. When a button is pressed in the middle of a play back, it should go play the folder the button is pressed.
- C: 12 external push buttons, 13 folders. Main menu "00" folder plays when power on. Loop play this folder when no button is pressed. Folder "01"-"12" button folders, will be loop played when a corresponding button is pressed.

#### Note:

# All the files should be included in these folders. The folders should be as follows: