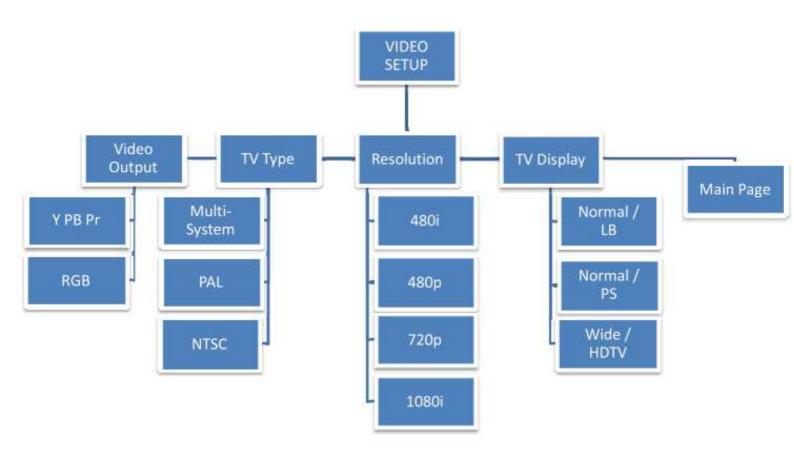

olders. Main menu "00" folder plays when power on. Loop play this folder when no button is pressed. Folder "01"-"12" button folders, will be loop played when a corresponding button is pressed.

#### Note:

# All the files should be included in these folders. The folders should be as follows:



# Features SRK-005-H Player Setup with HDMI

**Type:** High Definition **Connectors:** HDMI **Resolution:** 1280x720p

Output: YPbPr / VGA: 480i, 480p, 720p

- 1. OTG-USB port as a DEVICE can copy the contents from the PC side, but also from the SD cards, USB device for reading documents
- 2. HDMI: automatically switch to HDMI when it is connected to monitor, and the VGA is off at the same time



HDMI Video Out HDMI to LCD TV

# **GENERAL SETUP MENU**



# PICTURE SETUP MENU



# VIDEO SETUP MENU



### PREFERENCES MENU



# **CLOCK SETUP MENU**



### TIMER POWER SETUP MENU



### Warranty

The SIRKOM Digital Signage System comes with a full 1-yr manufacturer's warranty on parts and labor. The Warranty coverage on this player begins the day you buy your product. This warranty covers defects in manufacturing only, and expressly excludes coverage for excessive wear and tear, physical or accidental abuse, loss and theft. Warranty service is available in all countries where the product is officially distributed. The warranty covers any service or exchange required for a defective unit during the coverage period. The service / exchange opportunity ends one year after the date of purchase. The replacement product is covered only for the warranty period of the original product. When the w