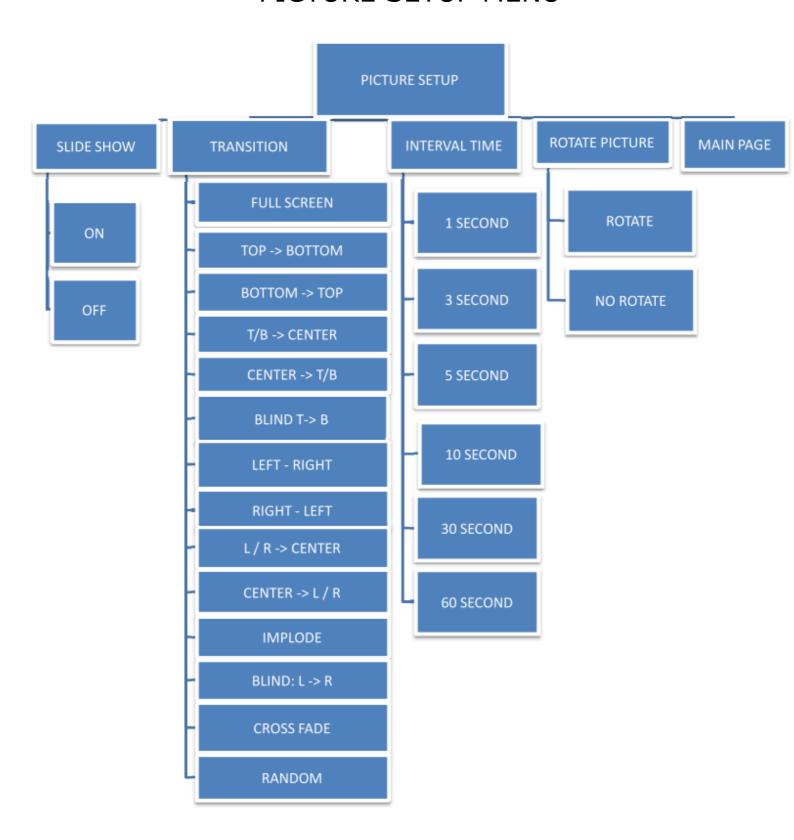

nal push buttons, 13 folders. Main menu "00" folder plays when power on. Loop play this folder when no button is pressed. Folder "01"-"12" button folders, will be loop played when a corresponding button is pressed.

#### Note:

# All the files should be included in these folders. The folders should be as follows:



# Features SRK-005-H Player Setup with HDMI

**Type:** High Definition **Connectors:** HDMI **Resolution:** 1280x720p

Output: YPbPr / VGA: 480i, 480p, 720p

- 1. OTG-USB port as a DEVICE can copy the contents from the PC side, but also from the SD cards, USB device for reading documents
- 2. HDMI: automatically switch to HDMI when it is connected to monitor, and the VGA is off at the same time



HDMI Video Out HDMI to LCD TV

# **GENERAL SETUP MENU**



# PICTURE SETUP MENU



# VIDEO SETUP MENU



### PREFERENCES MENU



# **CLOCK SETUP MENU**



### TIMER POWER SETUP MENU



### Warranty

The SIRKOM Digital Signage System comes with a full 1-yr manufacturer's warranty on parts and labor. The Warranty coverage on this player begins the day you buy your product. This warranty covers defects in manufacturing only, and expressly excludes coverage for excessive wear and tear, physical or accidental abuse, loss and theft. Warranty service is available in all countries where the product is officially distributed. The warranty covers any service or exchange required for a defective unit during the coverage period. The service / exchange opportunity ends one year after the date of purchase. The replacement product is covered only for the warranty period of the origin